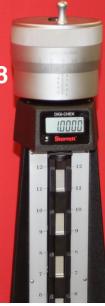

## Starrett

Introducing the **E258** digital height gage.

Micrometer position indicated with a NEW digital display.

Streamline gage setup for various applications.

Same accuracy and dependability as the 258, with an easy-to-read digital display.

The electronic digital display is standard on all new 258 height gages and may be added as a retrofit to older 258s.

Battery operated, no power supply or cords needed.

Available in English and metric models.

One-button operation.

Consider an upgrade the next time you send your 258 in for repair or recalibration!

Contact us or your Starrett distributor today!